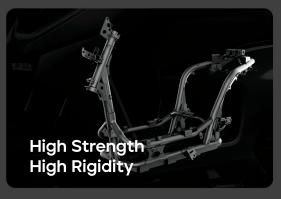

### MOTORCYCLE CONFIGURATION

| Version           | AE4, AE4 ABS                                     |
|-------------------|--------------------------------------------------|
| Frame             | steel tube frame                                 |
| Brake (f r)       | 220mm disc with opposed 2-piston caliper         |
|                   | 190mm disc with opposed 2-piston caliper         |
| Suspensions (f r) | hydraulic   twinshock, spring damper, adjustable |
| Tires (f r)       | 80/90-12   100/80-12                             |
| eTCS              | standard                                         |
| ABS&BSD           | ABS (AE4 ABS only)                               |