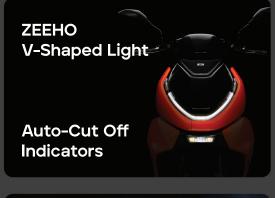

### **LIGHTING SYSTEM**

| Headlight      | ✓        |
|----------------|----------|
| Position light | ✓        |
| Tail light     | ✓        |
| Turn signal    | <b>✓</b> |
| Brake light    | ✓        |