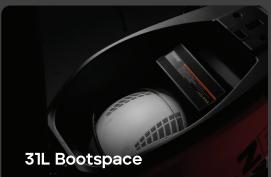

### **BASIC DATA**

| Dimensions       | 1910mm×743mm×1154mm |
|------------------|---------------------|
| Wheel base       | 1340mm              |
| Seat height      | 770mm               |
| Ground clearance | 140mm               |
| Curb weight      | 96kg                |