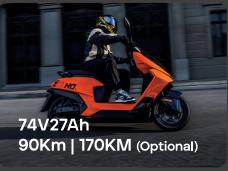

## **RANGE & BATTERY**

| Battery   | Lithium battery                   |
|-----------|-----------------------------------|
| Capacity  | 74V27Ah (second battery optional) |
| Max range | 90km                              |