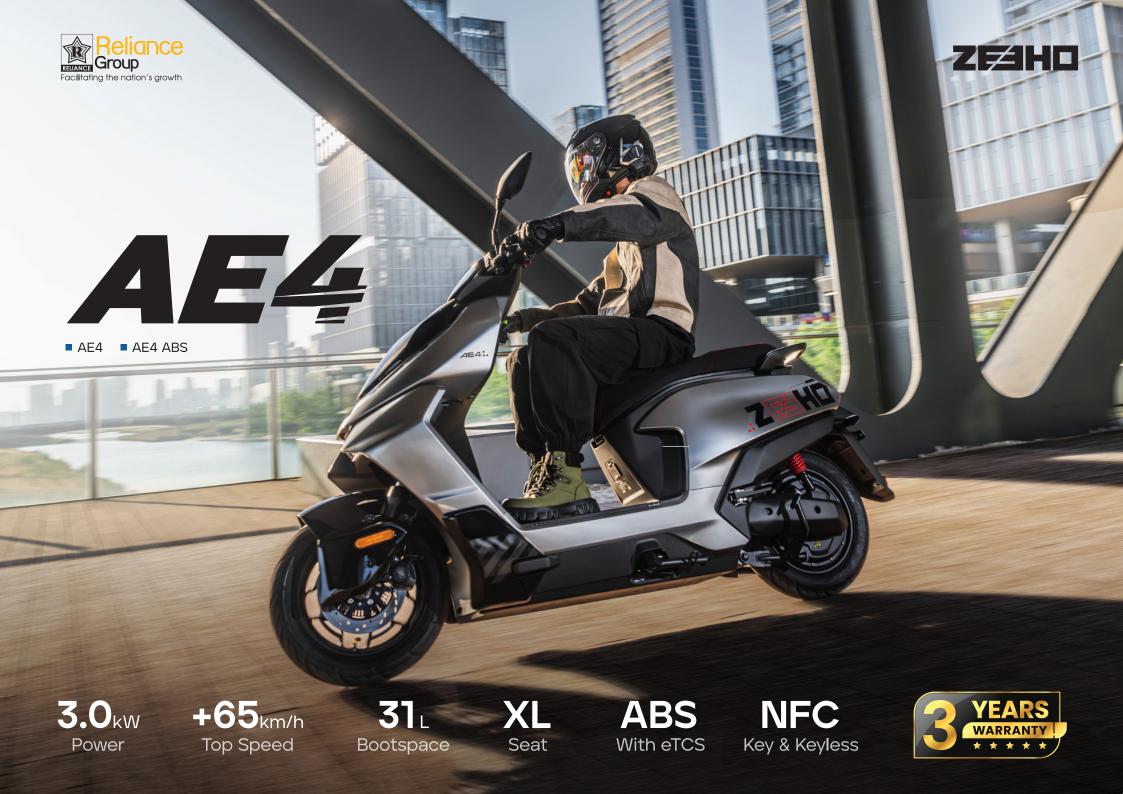

### MOTORCYCLE CONFIGURATION

| Version           | AE4, AE4 ABS                                     |
|-------------------|--------------------------------------------------|
| Frame             | steel tube frame                                 |
| Brake (f r)       | 220mm disc with opposed 2-piston caliper         |
|                   | 190mm disc with opposed 2-piston caliper         |
| Suspensions (f r) | hydraulic   twinshock, spring damper, adjustable |
| Tires (f r)       | 80/90-12   100/80-12                             |
| eTCS              | standard                                         |
| ABS&BSD           | ABS (AE4 ABS only)                               |

# **MOTOR & PERFORMANCE**

| Motor         | hub motor              |
|---------------|------------------------|
| Grade ability | 15°                    |
| Acceleration  | 0-30km/h in 3.5s       |
| Max speed     | 65km/h (factory state) |
| Rated power   | 1.6kW                  |
| Peak power    | 3kW                    |

### **BASIC DATA**

| Dimensions       | 1910mm×743mm×1154mm |
|------------------|---------------------|
| Wheel base       | 1340mm              |
| Seat height      | 770mm               |
| Ground clearance | 140mm               |
| Curb weight      | 96kg                |