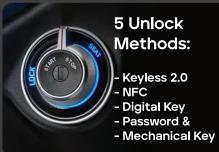

### **SMART EXPERIENCE**

| Dashboard             | LCD      |
|-----------------------|----------|
| Multiple riding modes | <b>~</b> |
| OTA                   | ✓        |
| Cruise control        | <b>✓</b> |
| Anti-theft protection | <b>✓</b> |
| Multiple unlock modes | <b>✓</b> |
| Easy Ride!            | ✓        |
| ZEEHO RIDE            | <b>✓</b> |
| Side-stand detection  | <b>✓</b> |
| ZEEHO RIDE            | ✓        |