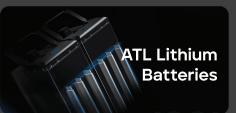

## **RANGE & BATTERY**

| Battery   | Lithium battery                   |
|-----------|-----------------------------------|
| Capacity  | 74V27Ah (second battery optional) |
| Max range | 90km                              |