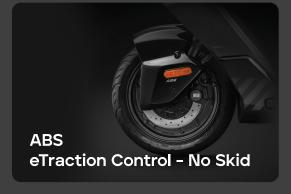

### MOTORCYCLE CONFIGURATION

| Version           | AE4, AE4 ABS                                     |
|-------------------|--------------------------------------------------|
| Frame             | steel tube frame                                 |
| Brake (f r)       | 220mm disc with opposed 2-piston caliper         |
|                   | 190mm disc with opposed 2-piston caliper         |
| Suspensions (f r) | hydraulic   twinshock, spring damper, adjustable |
| Tires (f r)       | 80/90-12   100/80-12                             |
| eTCS              | standard                                         |
| ABS&BSD           | ABS (AE4 ABS only)                               |